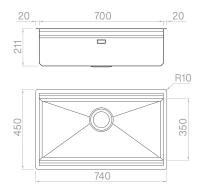

#### Technical details

AISI 304 Material Finishing Brushed Internal radius welded at a 90-degree External dimensions corners Basin dimensions 740 x 450 mm 700 x 350 mm Basin depth Drain 210 mm Base inox Plus 3 1/2" 800 mm