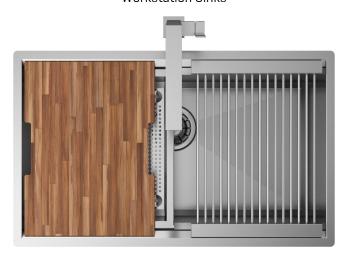

# LAYER SBR 70

READY Workstation Sinks

# Description

An icone workstation thanks to chopping boards, trays and a lot of special accessories which allow you to customize your working area with endless possibilities.

#### Accessories included

22 - COLANDER 15 - GRID