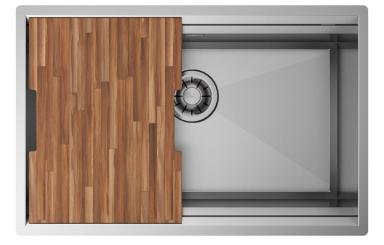

# Description

An icone workstation thanks to chopping boards, trays and a lot of special accessories which allow you to customize your working area with endless possibilities.

# Technical details

Material Finishing Internal radius External dimensions Basin dimensions Basin depth Drain Base AISI 304 Brushed welded at a 90-degree corners 690 x 450 mm 650 x 350 mm 210 mm inox Plus 3 ½" 750 mm