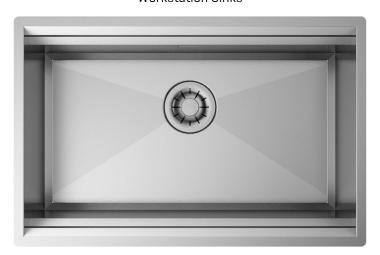

# LAYER SBR 65

SOLO Workstation Sinks

## Description

An icone workstation thanks to chopping boards, trays and a lot of special accessories which allow you to customize your working area with endless possibilities.