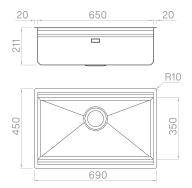

### Technical details

Material
Finishing
Internal radius
External dimensions
Basin dimensions
Basin depth
Drain
Base

AISI 304 Brushed welded at a 90-degree corners 690 x 450 mm 650 x 350 mm 210 mm inox Plus 3 ½" 750 mm