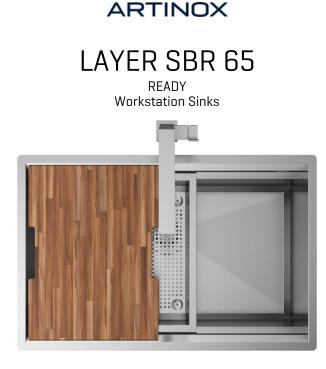

## Description

An icone workstation thanks to chopping boards, trays and a lot of special accessories which allow you to customize your working area with endless possibilities.

## Code

SASBRST6

Accessories included

22 - COLANDER