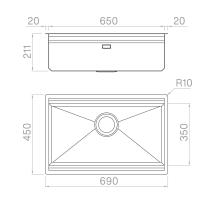

## Technical details

Material Finishing Internal radius External dimensions Basin dimensions Basin depth Drain Base AISI 304 Brushed welded at a 90-degree corners 690 x 450 mm 650 x 350 mm 210 mm inox Plus 3 ½" 750 mm