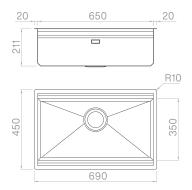

## Technical details

AISI 304 Material Finishing Brushed Internal radius welded at a 90-degree External dimensions corners Basin dimensions 690 x 450 mm Basin depth 650 x 350 mm Drain 210 mm Base inox Plus 3 1/2" 750 mm