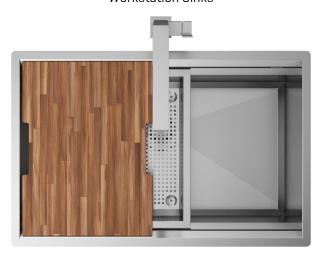

# LAYER SBR 65

READY Workstation Sinks

# Description

An icone workstation thanks to chopping boards, trays and a lot of special accessories which allow you to customize your working area with endless possibilities.

## Accessories included

22 - COLANDER