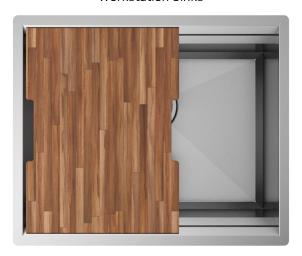

# LAYER SBR 50

PRO Workstation Sinks

### Installations

Undermount

# Description

An icone workstation thanks to chopping boards, trays and a lot of special accessories which allow you to customize your working area with endless possibilities.