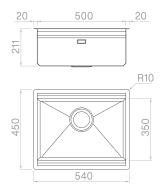

### Technical details

AISI 304 Material Finishing Brushed Internal radius welded at a 90-degree External dimensions corners 540 x 450 mm Basin dimensions Basin depth 500 x 350 mm Drain 210 mm Base inox Plus 3 1/2" 600 mm