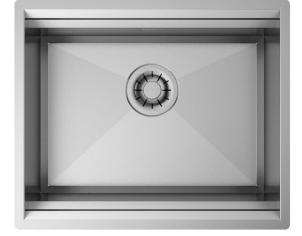

# LAYER SBR 50

Workstation Sinks

## Installations

Undermount

## Description

An icone workstation thanks to chopping boards, trays and a lot of special accessories which allow you to customize your working area with endless possibilities.

## Technical details

Material Finishing Internal radius External dimensions Basin dimensions Basin depth Drain Base AISI 304 Brushed welded at a 90-degree corners 540 x 450 mm 500 x 350 mm 210 mm inox Plus 3 ½" 600 mm