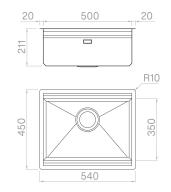

## Technical details

Material Finishing Internal radius External dimensions Basin dimensions Basin depth Drain Base AISI 304 Brushed welded at a 90-degree corners 540 x 450 mm 500 x 350 mm 210 mm inox Plus 3 ½" 600 mm