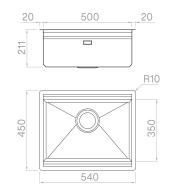

# Technical details

Material Finishing Internal radius External dimensions Basin dimensions Basin depth Drain Base AISI 304 Brushed welded at a 90-degree corners 540 x 450 mm 500 x 350 mm 210 mm inox Plus 3 ½" 600 mm