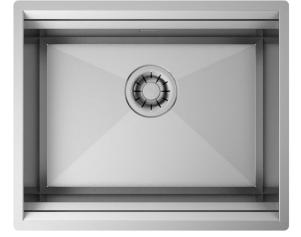

#### Description

An icone workstation thanks to chopping boards, trays and a lot of special accessories which allow you to customize your working area with endless possibilities.

# Technical details

Material Finishing Internal radius External dimensions Basin dimensions Basin depth Drain Base AISI 304 Brushed welded at a 90-degree corners 540 x 450 mm 500 x 350 mm 210 mm inox Plus 3 ½" 600 mm