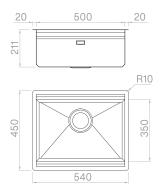

### Technical details

AISI 304 Material Finishing Brushed Internal radius welded at a 90-degree External dimensions corners 540 x 450 mm Basin dimensions Basin depth 500 x 350 mm Drain 210 mm Base inox Plus 3 1/2" 600 mm