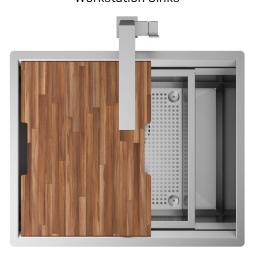

## LAYER SBR 50

READY Workstation Sinks

### Description

An icone workstation thanks to chopping boards, trays and a lot of special accessories which allow you to customize your working area with endless possibilities.

### Accessories included

22 - COLANDER