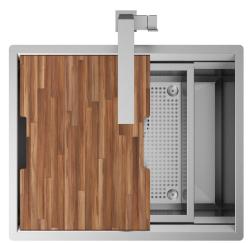

#### Description

An icone workstation thanks to chopping boards, trays and a lot of special accessories which allow you to customize your working area with endless possibilities.

### Accessories included

22 - COLANDER