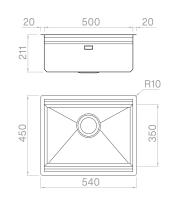

## Technical details

Material Finishing Internal radius External dimensions Basin dimensions Basin depth Drain Base AISI 304 Brushed welded at a 90-degree corners 540 x 450 mm 500 x 350 mm 210 mm inox Plus 3 ½" 600 mm