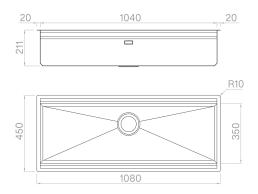

#### Technical details

Material
Finishing
Internal radius
External dimensions
Basin dimensions
Basin depth
Drain
Base

AISI 304
Brushed
welded at a 90-degree
corners
1080 x 450 mm
1040 x 350 mm
210 mm
inox Plus 3 ½"
1200 mm