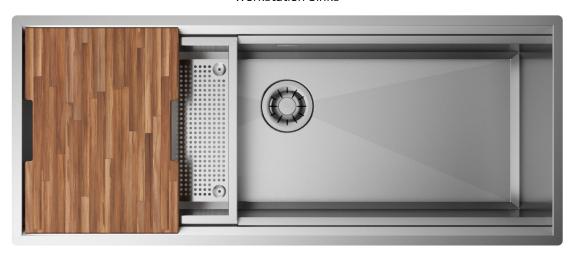

# Description

An icone workstation thanks to chopping boards, trays and a lot of special accessories which allow you to customize your working area with endless possibilities.

## Accessories included

49 - COLANDER Wide