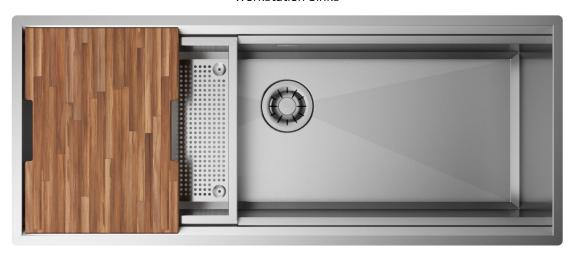

# Description

An icone workstation thanks to chopping boards, trays and a lot of special accessories which allow you to customize your working area with endless possibilities.

## Accessories included

49 - COLANDER Wide

## Technical details

Material
Finishing
Internal radius
External dimensions
Basin dimensions
Basin depth
Drain
Base

AISI 304 Brushed welded at a 90-degree corners 1080 x 450 mm 1040 x 350 mm 210 mm inox Plus 3 ½" 1200 mm