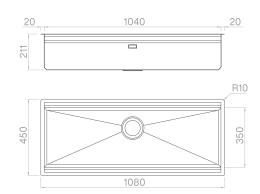

## Technical details

Material
Finishing
Internal radius
External dimensions
Basin dimensions
Basin depth
Drain
Base

AISI 304 Brushed welded at a 90-degree corners 1080 x 450 mm 1040 x 350 mm 210 mm inox Plus 3 ½" 1200 mm