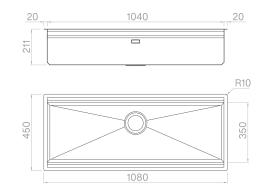

### Technical details

Material Finishing Internal radius External dimensions Basin dimensions Basin depth Drain Base AISI 304 Brushed welded at a 90-degree corners 1080 x 450 mm 1040 x 350 mm 210 mm inox Plus 3 ½" 1200 mm