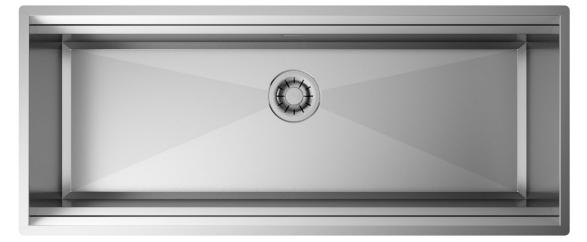

#### Installations

Undermount

#### Description

An icone workstation thanks to chopping boards, trays and a lot of special accessories which allow you to customize your working area with endless possibilities.

### Technical details

Material Finishing Internal radius External dimensions Basin dimensions Basin depth Drain Base AISI 304 Brushed welded at a 90-degree corners 1080 x 450 mm 1040 x 350 mm 210 mm inox Plus 3 ½" 1200 mm