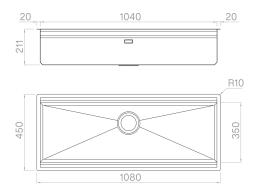

### Technical details

Material
Finishing
Internal radius
External dimensions
Basin dimensions
Basin depth
Drain
Base

AISI 304 Brushed welded at a 90-degree corners 1080 x 450 mm 1040 x 350 mm 210 mm inox Plus 3 ½" 1200 mm