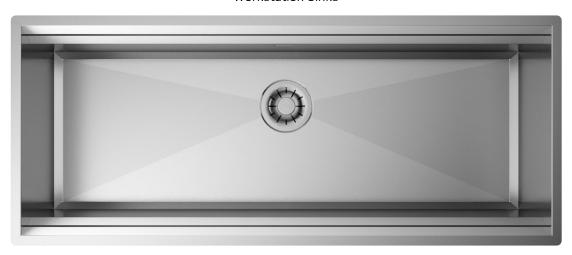

### Description

An icone workstation thanks to chopping boards, trays and a lot of special accessories which allow you to customize your working area with endless possibilities.

### Technical details

Material
Finishing
Internal radius
External dimensions
Basin dimensions
Basin depth
Drain
Base

AISI 304 Brushed welded at a 90-degree corners 1080 x 450 mm 1040 x 350 mm 210 mm inox Plus 3 ½" 1200 mm