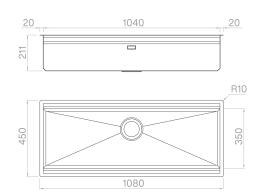

### Technical details

AISI 304 Material Finishing Brushed Internal radius welded at a 90-degree External dimensions corners Basin dimensions 1080 x 450 mm Basin depth 1040 x 350 mm Drain 210 mm Base inox Plus 3 1/2" 1200 mm