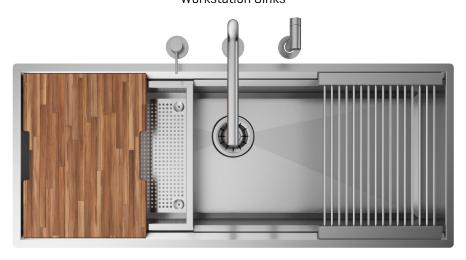

# LAYER SBR 104

READY Workstation Sinks

# Description

An icone workstation thanks to chopping boards, trays and a lot of special accessories which allow you to customize your working area with endless possibilities.

# Accessories included

49 - COLANDER Wide 15 - GRID