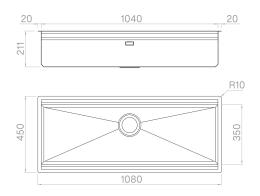

## Technical details

Material
Finishing
Internal radius
External dimensions
Basin dimensions
Basin depth
Drain
Base

AISI 304 Brushed welded at a 90-degree corners 1080 x 450 mm 1040 x 350 mm 210 mm inox Plus 3 ½" 1200 mm