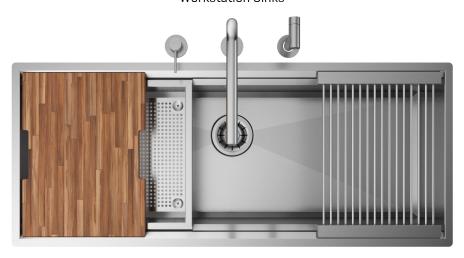

# Description

An icone workstation thanks to chopping boards, trays and a lot of special accessories which allow you to customize your working area with endless possibilities.

## Accessories included

49 - COLANDER Wide 15 - GRID