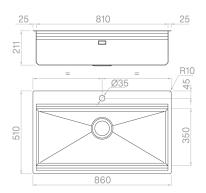

## Technical details

Material
Finishing
Internal radius
External dimensions
Basin dimensions
Basin depth
Drain
Base

AISI 304 Brushed welded at a 90-degree corners 860 x 510 mm 810 x 350 mm 210 mm inox Plus 3 ½" 900 mm