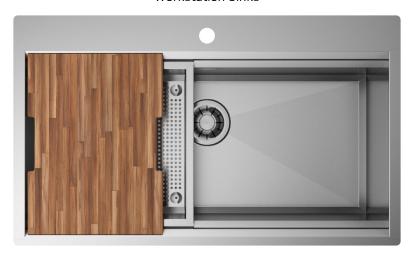

# LAYER BRP 81

PRO Workstation Sinks

#### Installations

**Topmount** 

## Description

An exclusive onclined design, where dedicated accessories slide on two levels. The upper level, intended for racks and cutting boards, is complemented by a lower level, where trays and containers provide maximum functionality.

## Accessories included

49 - COLANDER Wide