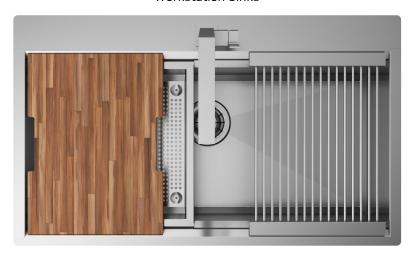

## Description

An exclusive onclined design, where dedicated accessories slide on two levels. The upper level, intended for racks and cutting boards, is complemented by a lower level, where trays and containers provide maximum functionality.

#### Accessories included

49 - COLANDER Wide 15 - GRID