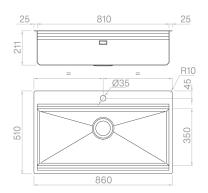

## Technical details

Material **AISI 304** Finishing Brushed Internal radius welded at a 90-degree External dimensions corners Basin dimensions 860 x 510 mm Basin depth 810 x 350 mm Drain 210 mm inox Plus 3 1/2" Base 900 mm