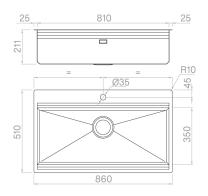

## Technical details

Material Finishing Internal radius External dimensions Basin dimensions Basin depth Drain Base AISI 304 Brushed welded at a 90-degree corners 860 x 510 mm 810 x 350 mm 210 mm inox Plus 3 ½" 900 mm