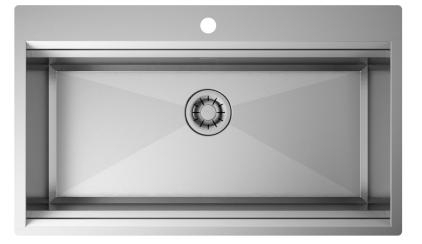

#### Installations

Topmount

#### Description

An exclusive onclined design, where dedicated accessories slide on two levels. The upper level, intended for racks and cutting boards, is complemented by a lower level, where trays and containers provide maximum functionality.