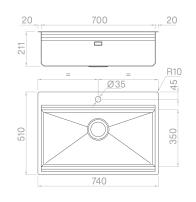

# Technical details

Material Finishing Internal radius External dimensions Basin dimensions Basin depth Drain Base AISI 304 Brushed welded at a 90-degree corners 740 x 510 mm 700 x 350 mm 210 mm inox Plus 3 ½" 800 mm