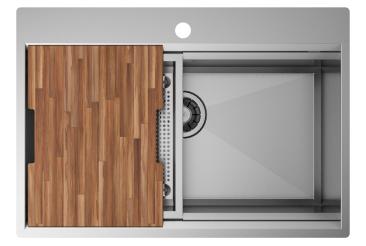

### Description

An exclusive onclined design, where dedicated accessories slide on two levels. The upper level, intended for racks and cutting boards, is complemented by a lower level, where trays and containers provide maximum functionality.

## Accessories included

22 - COLANDER