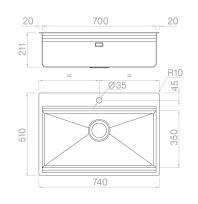

# Technical details

Material Finishing Internal radius External dimensions Basin dimensions Basin depth Drain Base AISI 304 Brushed welded at a 90-degree corners 740 x 510 mm 700 x 350 mm 210 mm inox Plus 3 ½" 800 mm