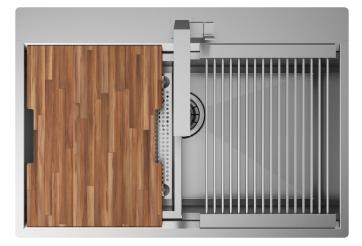

#### Description

An exclusive onclined design, where dedicated accessories slide on two levels. The upper level, intended for racks and cutting boards, is complemented by a lower level, where trays and containers provide maximum functionality.

## Accessories included

22 – COLANDER 15 – GRID