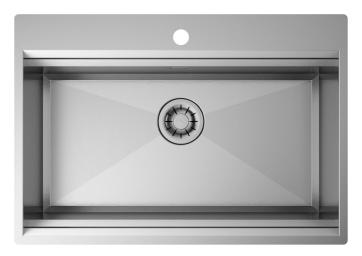

# LAYER BRP 70

SOLO Workstation Sinks

#### Installations

Topmount

## Description

An exclusive onclined design, where dedicated accessories slide on two levels. The upper level, intended for racks and cutting boards, is complemented by a lower level, where trays and containers provide maximum functionality.