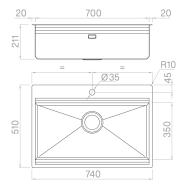

# Technical details

Material Finishing Internal radius External dimensions Basin dimensions Basin depth Drain Base AISI 304 Brushed welded at a 90-degree corners 740 x 510 mm 700 x 350 mm 210 mm inox Plus 3 ½" 800 mm