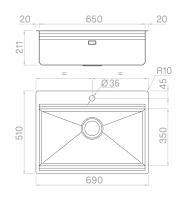

## Technical details

Material Finishing Internal radius External dimensions Basin dimensions Basin depth Drain Base AISI 304 Brushed welded at a 90-degree corners 690 x 510 mm 650 x 350 mm 210 mm inox Plus 3 ½" 750 mm