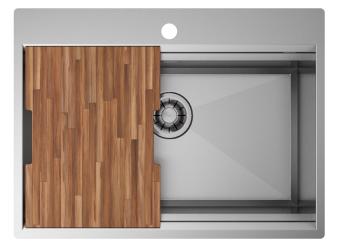

#### Installations

Topmount

#### Description

An exclusive onclined design, where dedicated accessories slide on two levels. The upper level, intended for racks and cutting boards, is complemented by a lower level, where trays and containers provide maximum functionality.