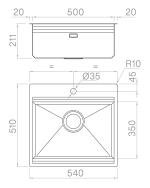

## Technical details

Material **AISI 304** Finishing Brushed Internal radius welded at a 90-degree External dimensions corners Basin dimensions 540 x 510 mm Basin depth 500 x 350 mm Drain 210 mm inox Plus 3 1/2" Base 600 mm