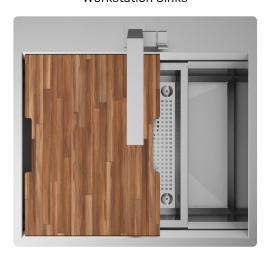

# LAYER BRP 50

READY Workstation Sinks

## Description

An exclusive onclined design, where dedicated accessories slide on two levels. The upper level, intended for racks and cutting boards, is complemented by a lower level, where trays and containers provide maximum functionality.

#### Accessories included

22 - COLANDER