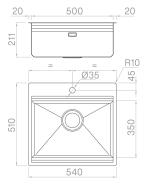

### Technical details

Material **AISI 304** Finishing Brushed Internal radius welded at a 90-degree External dimensions corners Basin dimensions 540 x 510 mm Basin depth 500 x 350 mm Drain 210 mm inox Plus 3 1/2" Base 600 mm