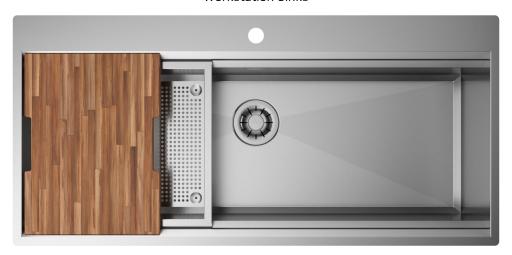

## Description

An exclusive onclined design, where dedicated accessories slide on two levels. The upper level, intended for racks and cutting boards, is complemented by a lower level, where trays and containers provide maximum functionality.

#### Accessories included

49 - COLANDER Wide