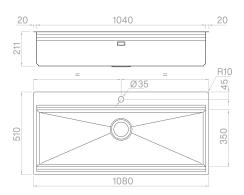

## Technical details

Material Finishing Internal radius External dimensions Basin dimensions Basin depth Drain Base AISI 304
Brushed
welded at a 90-degree
corners
1080 x 510 mm
1040 x 350 mm
210 mm
inox Plus 3 ½"
1200 mm