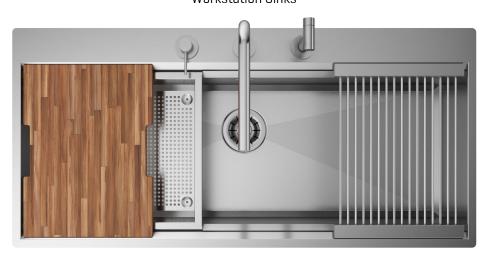

## Description

An exclusive onclined design, where dedicated accessories slide on two levels. The upper level, intended for racks and cutting boards, is complemented by a lower level, where trays and containers provide maximum functionality.

#### Accessories included

49 - COLANDER Wide 15 - GRID