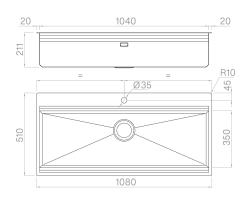

## Technical details

Material
Finishing
Internal radius
External dimensions
Basin dimensions
Basin depth
Drain
Base

AISI 304
Brushed
welded at a 90-degree
corners
1080 x 510 mm
1040 x 350 mm
210 mm
inox Plus 3 ½"
1200 mm