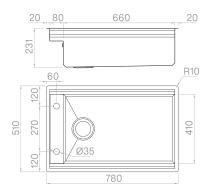

#### Technical details

Material
Finishing
Internal radius
External dimensions
Basin dimensions
Basin depth
Drain
Base

AISI 304 Brushed welded at a 90-degree corners 780 x 510 mm 660 x 410 mm 230 mm inox Plus 3 ½" 900 mm