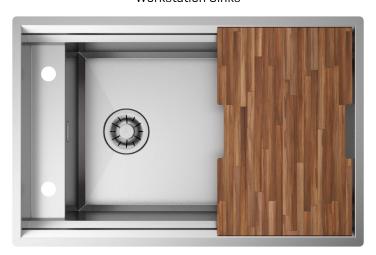

# LAYER BRL 74

PRO Workstation Sinks

## Description

An essential and functional aesthetics thanks to the wide depth which improves the capacity. Everything is kept inside the sink and each accessory perfectly slides aligned with the worktop.

#### Accessories included