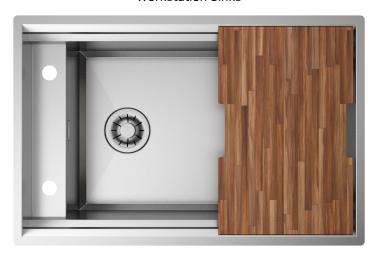

# Description

An essential and functional aesthetics thanks to the wide depth which improves the capacity. Everything is kept inside the sink and each accessory perfectly slides aligned with the worktop.

### Accessories included

### Technical details

Material
Finishing
Internal radius
External dimensions
Basin dimensions
Basin depth
Drain
Base

AISI 304 Brushed welded at a 90-degree corners 780 x 510 mm 660 x 410 mm 230 mm inox Plus 3 ½" 900 mm