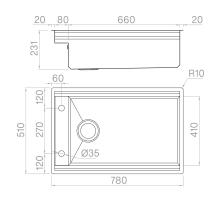

## Technical details

Material Finishing Internal radius External dimensions Basin dimensions Basin depth Drain Base AISI 304 Brushed welded at a 90-degree corners 780 x 510 mm 660 x 410 mm 230 mm inox Plus 3 ½" 900 mm