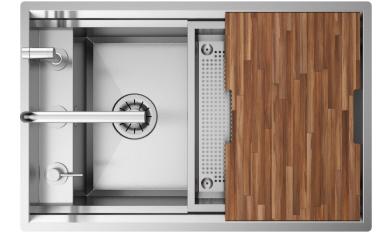

### Description

An essential and functional aesthetics thanks to the wide depth which improves the capacity. Everything is kept inside the sink and each accessory perfectly slides aligned with the worktop.

#### Code

SABRL074

Accessories included

48 - COLANDER Wide