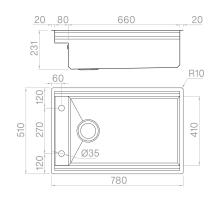

## Technical details

Material Finishing Internal radius External dimensions Basin dimensions Basin depth Drain Base AISI 304 Brushed welded at a 90-degree corners 780 x 510 mm 660 x 410 mm 230 mm inox Plus 3 ½" 900 mm