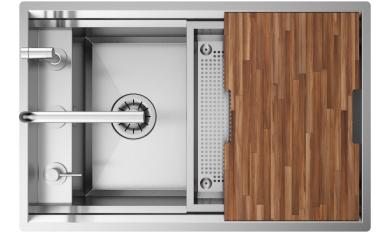

### Description

An essential and functional aesthetics thanks to the wide depth which improves the capacity. Everything is kept inside the sink and each accessory perfectly slides aligned with the worktop.

### Code

SABRLI74

Accessories included

48 - COLANDER Wide