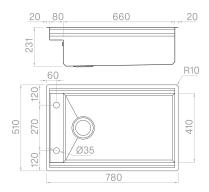

### Technical details

Material
Finishing
Internal radius
External dimensions
Basin dimensions
Basin depth
Drain
Base

AISI 304 Brushed welded at a 90-degree corners 780 x 510 mm 660 x 410 mm 230 mm inox Plus 3 ½" 900 mm