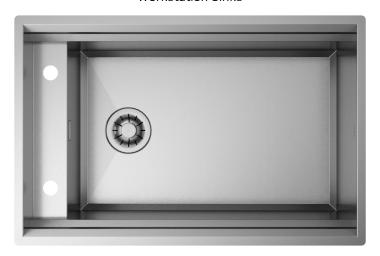

### Installations

Undermount

# Description

An essential and functional aesthetics thanks to the wide depth which improves the capacity. Everything is kept inside the sink and each accessory perfectly slides aligned with the worktop.