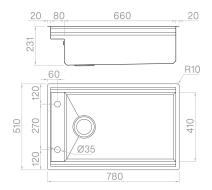

### Technical details

Material
Finishing
Internal radius
External dimensions
Basin dimensions
Basin depth
Drain
Base

AISI 304 Brushed welded at a 90-degree corners 780 x 510 mm 660 x 410 mm 230 mm inox Plus 3 ½" 900 mm