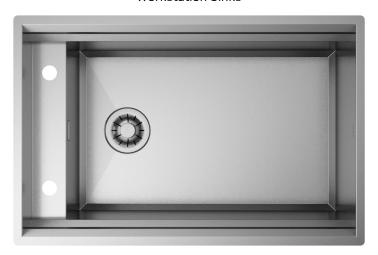

### Installations

Topmount

# Description

An essential and functional aesthetics thanks to the wide depth which improves the capacity. Everything is kept inside the sink and each accessory perfectly slides aligned with the worktop.

## Code

ALBRLI74