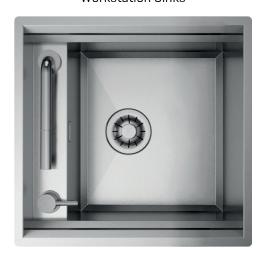

# LAYER BRL 50

PRO Workstation Sinks

### Installations

Undermount

# Code

SBBRL050

# Description

An essential and functional aesthetics thanks to the wide depth which improves the capacity. Everything is kept inside the sink and each accessory perfectly slides aligned with the worktop.

### Accessories included