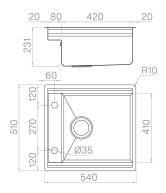

### Technical details

AISI 304 Material Finishing Brushed Internal radius welded at a 90-degree External dimensions corners Basin dimensions 540 x 510 mm Basin depth 420 x 410 mm Drain 230 mm Base inox Plus 3 1/2" 600 mm