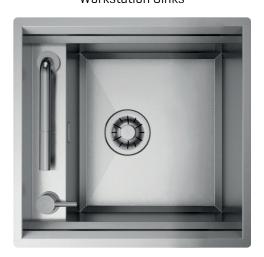

# Description

An essential and functional aesthetics thanks to the wide depth which improves the capacity. Everything is kept inside the sink and each accessory perfectly slides aligned with the worktop.

### Technical details

AISI 304 Material Finishing Brushed Internal radius welded at a 90-degree External dimensions corners Basin dimensions 540 x 510 mm Basin depth 420 x 410 mm Drain 230 mm Base inox Plus 3 1/2" 600 mm