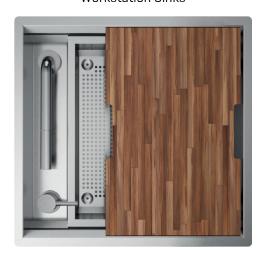

# LAYER BRL 50

READY Workstation Sinks

# Description

An essential and functional aesthetics thanks to the wide depth which improves the capacity. Everything is kept inside the sink and each accessory perfectly slides aligned with the worktop.

### Accessories included

21 - COLANDER