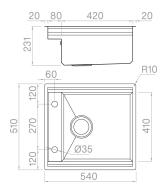

### Technical details

Material

Finishing
Internal radius
External dimensions
Basin dimensions
Basin depth
Drain
Base

Brushed
welded at a 90-degree
corners
540 x 510 mm
420 x 410 mm
230 mm
inox Plus 3 ½"
600 mm

AISI 304

Artinox SpA reserves the right to modify the charateristics of the products at any time. Technical data, illustrations and information are non-binding. Artinox SpA is not responsible for any mistakes of illustrations, text and/or translations.