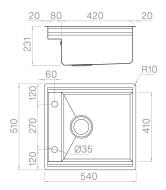

## Technical details

AISI 304 Material Finishing Brushed Internal radius welded at a 90-degree External dimensions corners Basin dimensions 540 x 510 mm Basin depth 420 x 410 mm Drain 230 mm Base inox Plus 3 1/2" 600 mm