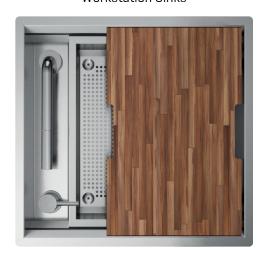

# LAYER BRL 50

READY Workstation Sinks

# Description

An essential and functional aesthetics thanks to the wide depth which improves the capacity. Everything is kept inside the sink and each accessory perfectly slides aligned with the worktop.

## Accessories included

21 - COLANDER