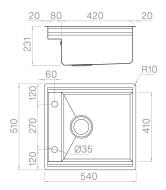

### Technical details

AISI 304 Material Finishing Brushed Internal radius welded at a 90-degree External dimensions corners Basin dimensions 540 x 510 mm Basin depth 420 x 410 mm Drain 230 mm Base inox Plus 3 1/2" 600 mm