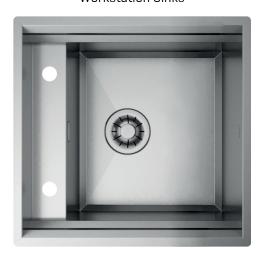

# LAYER BRL 50

SOLO Workstation Sinks

### Installations

Undermount

# Description

An essential and functional aesthetics thanks to the wide depth which improves the capacity. Everything is kept inside the sink and each accessory perfectly slides aligned with the worktop.