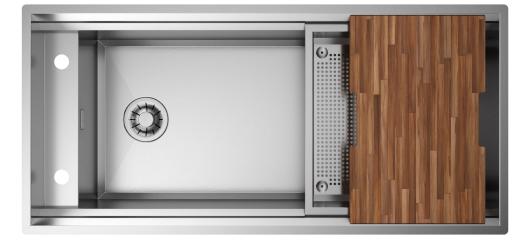

#### Installations

Undermount

#### Description

An essential and functional aesthetics thanks to the wide depth which improves the capacity. Everything is kept inside the sink and each accessory perfectly slides aligned with the worktop.

#### Code

SBBRL010

Accessories included

48 - COLANDER Wide