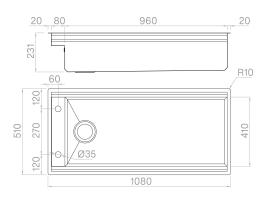

### Technical details

Material Finishing Internal radius External dimensions Basin dimensions Basin depth Drain Base AISI 304 Brushed welded at a 90-degree corners 1080 x 510 mm 960 x 410 mm 230 mm inox Plus 3 ½" 1200 mm