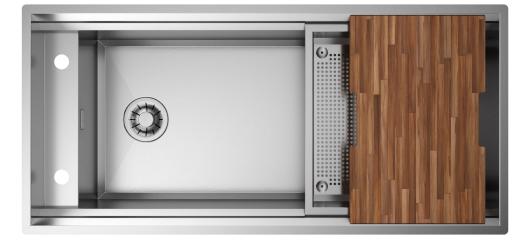

#### Installations

Topmount

#### Description

An essential and functional aesthetics thanks to the wide depth which improves the capacity. Everything is kept inside the sink and each accessory perfectly slides aligned with the worktop.

#### Code

SBBRLI10

Accessories included

48 - COLANDER Wide