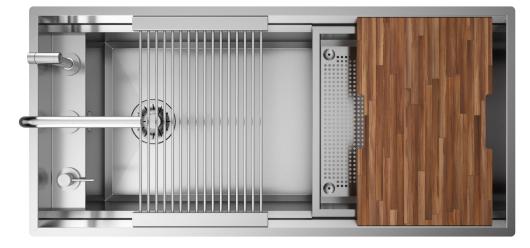

## Description

An essential and functional aesthetics thanks to the wide depth which improves the capacity. Everything is kept inside the sink and each accessory perfectly slides aligned with the worktop.

#### Accessories included

48 – COLANDER Wide 14 – GRID