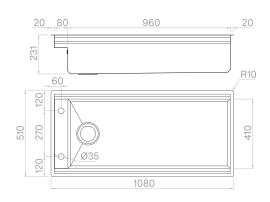

# Technical details

Material Finishing Internal radius External dimensions Basin dimensions Basin depth Drain Base AISI 304 Brushed welded at a 90-degree corners 1080 x 510 mm 960 x 410 mm 230 mm inox Plus 3 ½" 1200 mm