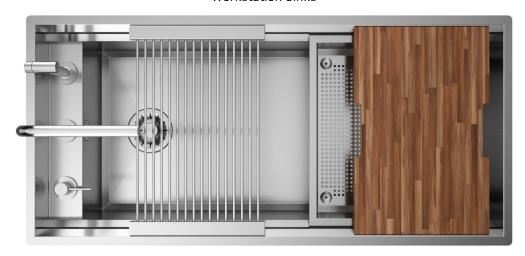

# LAYER BRL 104

READY Workstation Sinks

# Description

An essential and functional aesthetics thanks to the wide depth which improves the capacity. Everything is kept inside the sink and each accessory perfectly slides aligned with the worktop.

### Accessories included

48 - COLANDER Wide 14 - GRID