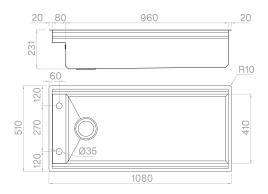

### Technical details

Material
Finishing
Internal radius
External dimensions
Basin dimensions
Basin depth
Drain
Base

AISI 304 Brushed welded at a 90-degree corners 1080 x 510 mm 960 x 410 mm 230 mm inox Plus 3 ½" 1200 mm