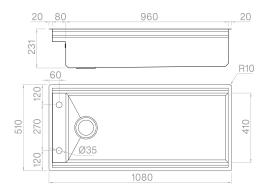

### Technical details

Material
Finishing
Internal radius
External dimensions
Basin dimensions
Basin depth
Drain
Base

AISI 304 Brushed welded at a 90-degree corners 1080 x 510 mm 960 x 410 mm 230 mm inox Plus 3 ½" 1200 mm