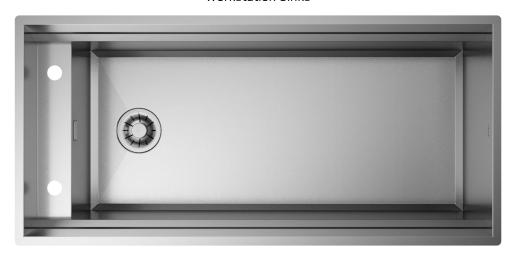

### Installations

Undermount

# Description

An essential and functional aesthetics thanks to the wide depth which improves the capacity. Everything is kept inside the sink and each accessory perfectly slides aligned with the worktop.