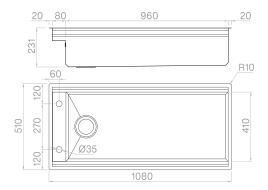

### Technical details

Material
Finishing
Internal radius
External dimensions
Basin dimensions
Basin depth
Drain
Base

AISI 304
Brushed
welded at a 90-degree
corners
1080 x 510 mm
960 x 410 mm
230 mm
inox Plus 3 ½"
1200 mm