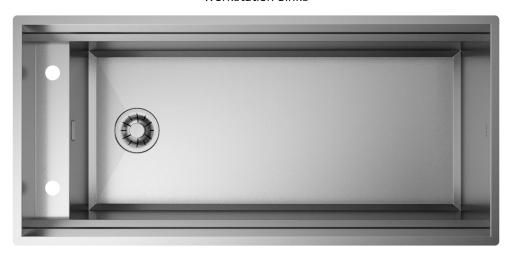

### Installations

Topmount

# Description

An essential and functional aesthetics thanks to the wide depth which improves the capacity. Everything is kept inside the sink and each accessory perfectly slides aligned with the worktop.

### Technical details

Material
Finishing
Internal radius
External dimensions
Basin dimensions
Basin depth
Drain
Base

AISI 304
Brushed
welded at a 90-degree
corners
1080 x 510 mm
960 x 410 mm
230 mm
inox Plus 3 ½"
1200 mm