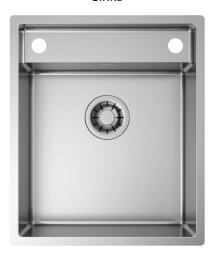

# Description

Made in premium quality AISI 316 L, this special solution is the best when spaces must be limited. The lower slot allows to house the mixer within the operating area.

### Technical details

AISI 316 L Material Finishing Brushed Internal radius welded 10 mm radius External dimensions 440 x 520 mm Basin dimensions 400 x 405 + 80 mm Basin depth 65-200 mm Drain inox 3 ½" Base 600 mm