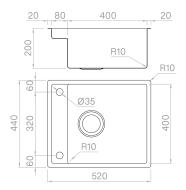

### Technical details

AISI 316 L Material Finishing Brushed Internal radius welded 10 mm radius External dimensions 440 x 520 mm Basin dimensions 400 x 405 + 80 mm Basin depth 65-200 mm Drain inox 3 ½" Base 600 mm