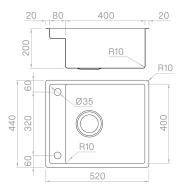

#### Technical details

AISI 316 L Material Finishing Brushed Internal radius welded 10 mm radius External dimensions 440 x 520 mm Basin dimensions 400 x 402 + 80 mm Basin depth 65-200 mm Drain inox 3 ½" Base 600 mm