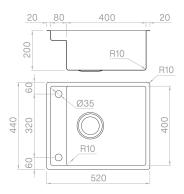

## Technical details

AISI 316 L Material Finishing Brushed Internal radius welded 10 mm radius External dimensions 440 x 520 mm Basin dimensions 400 x 404 + 80 mm Basin depth 65-200 mm Drain inox 3 ½" Base 600 mm