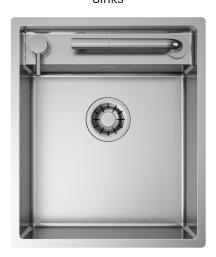

# **GHOST MARINA 60**

PRO Sinks

## Description

Made in premium quality AISI 316 L, this special solution is the best when spaces must be limited. The lower slot allows to house the mixer within the operating area.