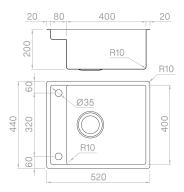

### Technical details

AISI 316 L Material Finishing Brushed Internal radius welded 10 mm radius External dimensions 440 x 520 mm Basin dimensions 400 x 401 + 80 mm Basin depth 65-200 mm Drain inox 3 ½" Base 600 mm