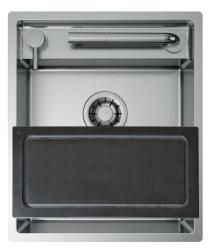

#### Description

Made in premium quality AISI 316 L, this special solution is the best when spaces must be limited. The lower slot allows to house the mixer within the operating area.

#### Accessories included

73 – CHOPPING BOARD