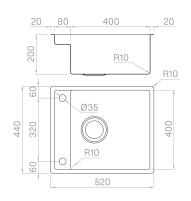

### Technical details

Material Finishing Internal radius External dimensions Basin dimensions Basin depth Drain Base AISI 316 L Brushed welded 10 mm radius 440 x 520 mm 400 x 400 + 80 mm 65-200 mm inox 3 ½" 600 mm