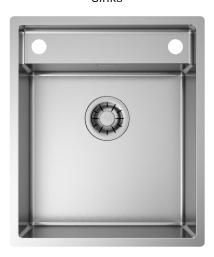

#### Installations

Undermount

### Code

SSG60RM

# Description

The rear lowered couterbank of the sink allows to house the mixer within the operating area: a brilliant solution, small space, premium quality.