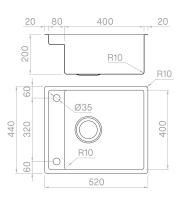

#### Technical details

Material
Finishing
Internal radius
External dimensions
Basin dimensions
Basin depth
Drain
Base

AISI 304 Brushed welded 10 mm radius 440 x 520 mm 400 x 407 + 80 mm 65-200 mm inox Plus 3 ½" 600 mm